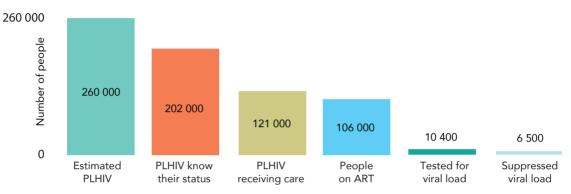

## Treatment cascade, 2015

Source: Global AIDS Response Progress Reporting and UNAIDS 2016 estimates