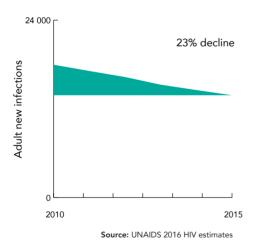

**COUNTRY SNAPSHOT 2016** 







# SNAPSHOT 2016 Viet Nam



|  | People living with HIV (PLHIV)<br>Low estimate 230 000 High estimate | <b>260 000</b><br>290 000 |
|--|----------------------------------------------------------------------|---------------------------|
|  | Women living with HIV<br>Low estimate 69 000 High estimate           | <b>77 000</b><br>85 000   |
|  | New HIV infections<br>Low estimate 13 000 High estimate              | <b>14 000</b><br>15 000   |
|  | People on ART (2015)                                                 | 106 373                   |
|  | AIDS-related deaths<br>Low estimate 7 400 High estimate              | <b>8 900</b><br>11 000    |

Source: Global AIDS Response Progress Reporting 2016; UNAIDS 2016 HIV estimates

#### New HIV infections trend



#### HIV prevalence (%)



Source: Global AIDS Response Progress Reporting 2016

#### Behaviour and response



Source: Global AIDS Response Progress Reporting 2016

## Prevention of mother-to-child transmission (PMTCT), 2015



Source: Global AIDS Response Progress Reporting 2016

## Treatment cascade, 2015



Source: Global AIDS Response Progress Reporting and UNAIDS 2016 estimates

### AIDS financing, 2012



### Stigma Index, 2014

Percent of PLHIV respondents who avoided going to a local clinic when needed because of HIV status

11%

## Punitive laws

| Criminalization of | Compulsory detention   | Criminalization of sex work | Criminalization of  | HIV-related            |
|--------------------|------------------------|-----------------------------|---------------------|-----------