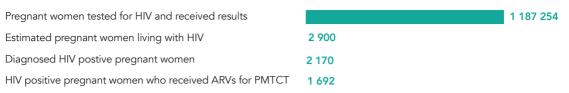

## Prevention of mother-to-child transmission (PMTCT), 2015

Source: Global AIDS Response Progress Reporting 2016