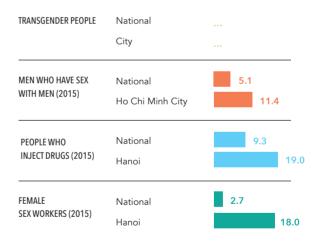

# SNAPSHOT 2016 Viet Nam



|  | People living with HIV (PLHIV)<br>Low estimate 230 000 High estimate | <b>260 000</b><br>290 000 |
|--|----------------------------------------------------------------------|---------------------------|
|  | Women living with HIV<br>Low estimate 69 000 High estimate           | <b>77 000</b><br>85 000   |
|  | New HIV infections<br>Low estimate 13 000 High estimate              | <b>14 000</b><br>15 000   |
|  | People on ART (2015)                                                 | 106 373                   |
|  | AIDS-related deaths<br>Low estimate 7 400 High estimate              | <b>8 900</b><br>11 000    |

Source: Global AIDS Response Progress Reporting 2016; UNAIDS 2016 HIV estimates

#### New HIV infections trend



#### HIV prevalence (%)



Source: Global AIDS Response Progress Reporting 2016

#### Behaviour and response



Source: Global AIDS Response Progress Reporting 2016

## Prevention of mother-to-child transmission (PMTCT), 2015



Source: Global AIDS Response Progress Reporting 2016

## Treatment cascade, 2015



Source: Global AIDS Response Progress Reporting and UNAIDS 2016 estimates

### AIDS financing, 2012



### Stigma Index, 2014

Percent of PLHIV respondents who avoided going to a local clinic when needed because of HIV status

11%

## Punitive laws

| Criminalization of | Compulsory detention   | Criminalization of sex work | Criminalization of  | HIV-related            |
|--------------------|------------------------|-----------------------------|---------------------|------------------------|
| same-sex s