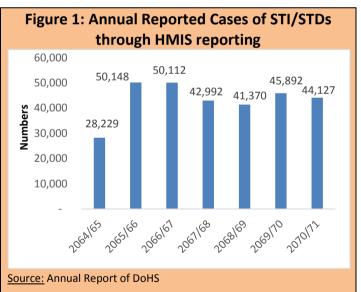

#### **Background about STI in Nepal**

- Key interventions for management of STI in Nepal are targeted Behavior Change Communication (BCC), condom promotion and distribution, diagnosis and treatment of STI (both syndromic and etiological management) and referral services.
- STI management services are available from Government Health Facilities and NGOs for key population.
- Nepal has been following WHO recommended approach for the management of STIs in patients with recognized signs and symptoms.
- The first National STI Case Management Guideline was developed in 1995 and the latest revision was made in 2014.
- Repeated Integrated Biological and Behavioral Surveillance (IBBS) Surveys are the main source of information for STI prevalence among key population in Nepal.