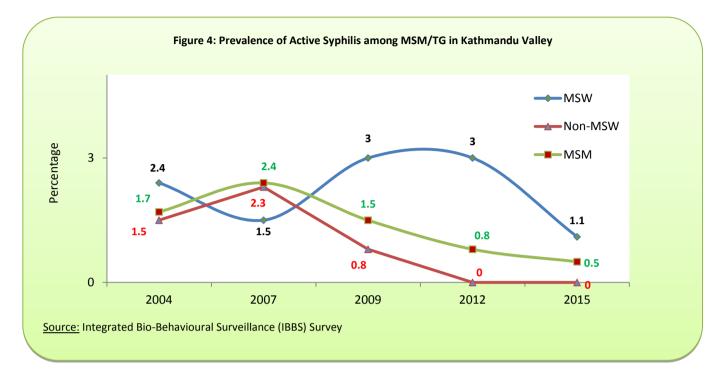

#### **Background about STI in Nepal**

- Key interventions for management of STI in Nepal are targeted Behavior Change Communication (BCC), condom promotion and distribution, diagnosis and treatment of STI (both syndromic and etiological management) and referral services.
- STI management services are available from Government Health Facilities and NGOs for key population.
- Nepal has been following WHO recommended approach for the management of STIs in patients with recognized signs and symptoms.
- The first National STI Case Management Guideline was developed in 1995 and the latest revision was made in 2014.
- Repeated Integrated Biological and Behavioral Surveillance (IBBS) Surveys are the main source of information for STI prevalence among key population in Nepal.