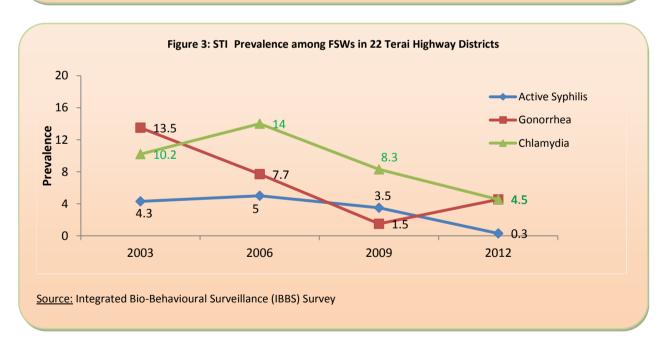

---------------------------------|--------|------|------|------|
| Regions                           | Female |      | Male |      |
|                                   | 2006   | 2011 | 2006 | 2011 |
| Eastern                           | 0.2    | 0.9  | 0.0  | 0.0  |
| Central                           | 0.5    | 0.6  | 0.4  | 0.6  |
| Western                           | 0.1    | 0.1  | 0.0  | 0.3  |
| Mid-                              | 0.9    | 0.4  | 0.2  | 0.0  |
| Western                           |        |      |      |      |
| Far western                       | 0.2    | 0.4  | 0.0  | 0.0  |

Source: NDHS 2006, 2011



#### For Further Information Please Contact:

National Centre for AIDS and STD Control, Teku, Kathmandu



### **National Centre for AIDS and STD Control**









#### For Further Information Please Contact:

National Centre for AIDS and STD Control, Teku, Kathmandu



### **National Centre for AIDS and STD Control**









#### For Further Information Please Contact:

National Centre for AIDS and STD Control, Teku, Kathmandu



## **National Centre for AIDS and STD Control**









#### For Further Information Please Contact:

National Centre for AIDS and STD Control, Teku, Kathmandu