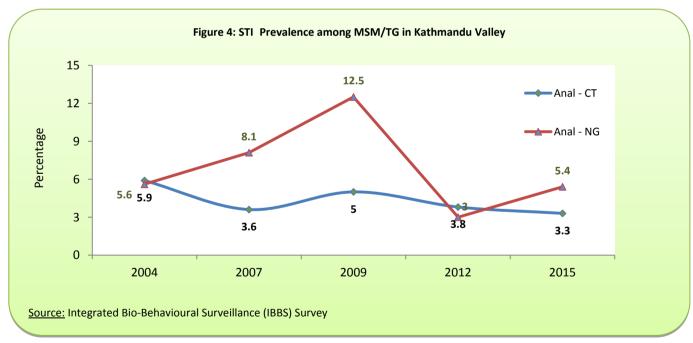

#### **Background about STI in Nepal**

- Key interventions for management of STI in Nepal are targeted Behavior Change Communication (BCC), condom promotion and distribution, diagnosis and treatment of STI (both syndromic and etiological management) and referral services.
- STI management services are available from Government Health Facilities and NGOs for key population.
- Nepal has been following WHO recommended approach for the management of STIs in patients with recognized signs and symptoms.
- The first National STI Case Management Guideline was developed in 1995 and the latest revision was made in 2014.
- Repeated Integrated Biological and Behavioral Surveillance (IBBS) Surveys are the main source of information for STI prevalence among key population in Nepal.