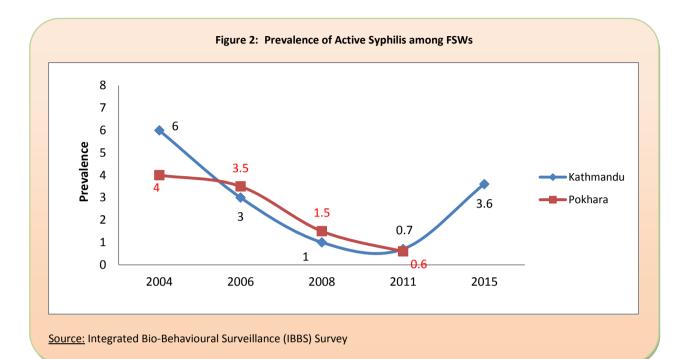

-----------------------------------|--------|------|------|------|
| Regions                           | Female |      | Male |      |
|                                   | 2006   | 2011 | 2006 | 2011 |
| Eastern                           | 0.2    | 0.9  | 0.0  | 0.0  |
| Central                           | 0.5    | 0.6  | 0.4  | 0.6  |
| Western                           | 0.1    | 0.1  | 0.0  | 0.3  |
| Mid-                              | 0.9    | 0.4  | 0.2  | 0.0  |
| Western                           |        |      |      |      |
| Far western                       | 0.2    | 0.4  | 0.0  | 0.0  |

Source: NDHS 2006, 2011



#### For Further Information Please Contact:

National Centre for AIDS and STD Control, Teku, Kathmandu



### **National Centre for AIDS and STD Control**









#### For Further Information Please Contact:

National Centre for AIDS and STD Control, Teku, Kathmandu



### **National Centre for AIDS and STD Control**









#### For Further Information Please Contact:

National Centre for AIDS and STD Control, Teku, Kathmandu



## **National Centre for AIDS and STD Control**









#### For Further Information Please Contact:

National Centre for AIDS and STD Control, Teku, Kathmandu