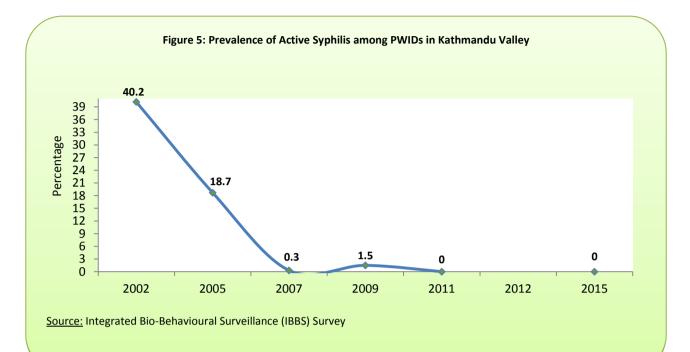

#### **Background about STI in Nepal**

- Key interventions for management of STI in Nepal are targeted Behavior Change Communication (BCC), condom promotion and distribution, diagnosis and treatment of STI (both syndromic and etiological management) and referral services.
- STI management services are available from Government Health Facilities and NGOs for key population.
- Nepal has been following WHO recommended approach for the management of STIs in patients with recognized signs and symptoms.
- The first National STI Case Management Guideline was developed in 1995 and the latest revision was made in 2014.
- Repeated Integrated Biological and Behavioral Surveillance (IBBS) Surveys are the main source of information for STI prevalence among key population in Nepal.