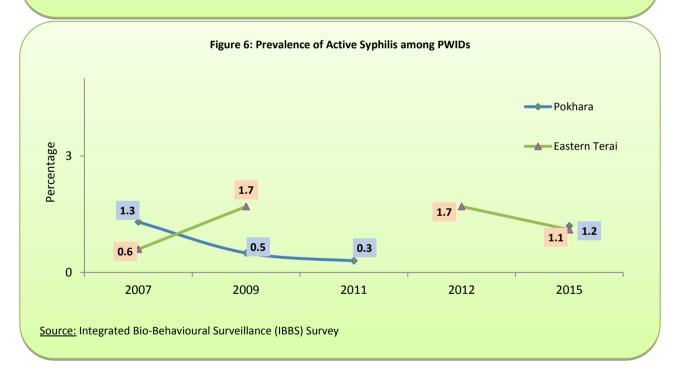

#### **Background about STI in Nepal**

- Key interventions for management of STI in Nepal are targeted Behavior Change Communication (BCC), condom promotion and distribution, diagnosis and treatment of STI (both syndromic and etiological management) and referral services.
- STI management services are available from Government Health Facilities and NGOs for key population.
- Nepal has been following WHO recommended approach for the management of STIs in patients with recognized signs and symptoms.
- The first National STI Case Management Guideline was developed in 1995 and the latest revision was made in 2014.
- Repeated Integrated Biological and Behavioral Surveillance (IBBS) Surveys are the main source of information for STI prevalence among key population in Nepal.