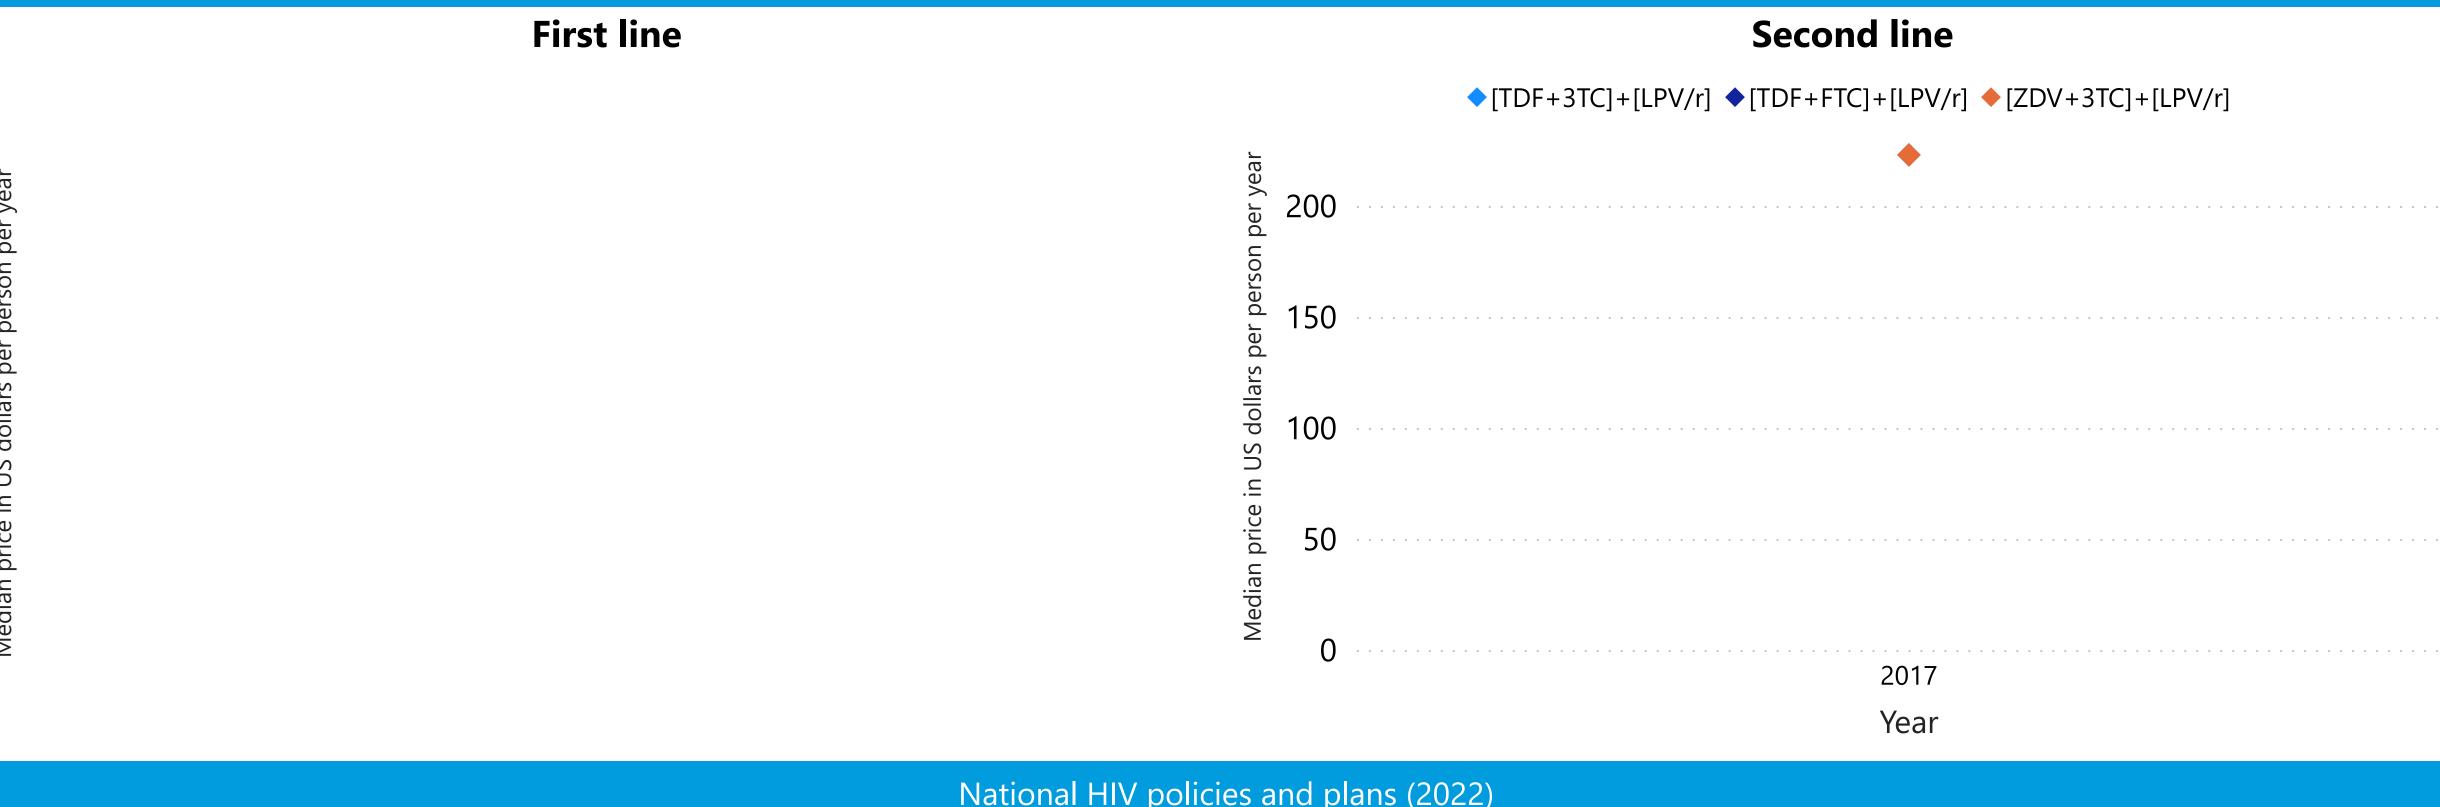

| HIV prevalence among men who have sex with men (%)              | 21.6% |
|-----------------------------------------------------------------|-------|
| HIV prevalence among people who inject drugs (%)                | 13.5% |
| HIV prevalence among sex workers (%)                            | 6.3%  |
| Needles distributed per person who inject drugs per year        | 20    |
| Percentage condom use among sex workers with most recent client | 83.5% |
| Percentage of people who inject drugs receiving OST             | 74.1% |
|                                                                 |       |
| Median annual price of ARV drug regimens for adults             |       |