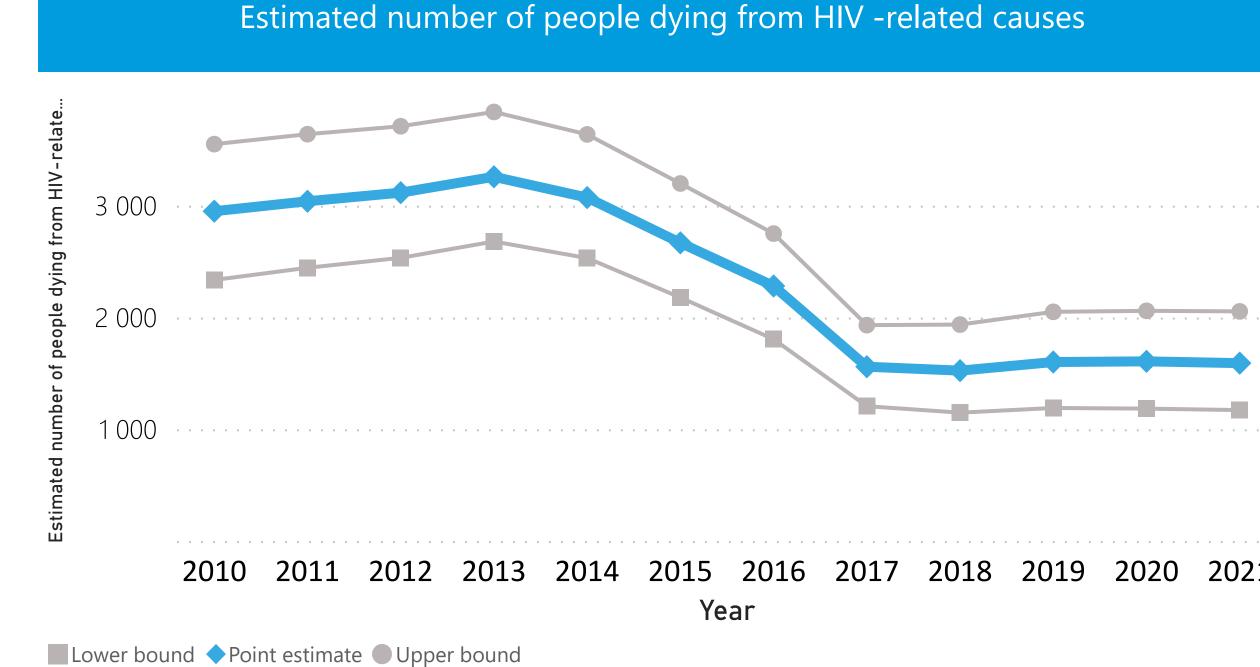

Enidomiological LIV data (2021)

| stimated number of people newly infected with HIV        | 5 500  |
|----------------------------------------------------------|--------|
| stimated number of people living with HIV                | 82 000 |
| stimated number of people dying from HIV-related causes  | 1 600  |
| stimated number of children aged 0 to 14 living with HIV | < 500  |
| stimated incidence rate per 1000 uninfected population   | 0.17   |
| stimated adult (15-49) prevalence                        | 0.3%   |
|                                                          |        |
|                                                          |        |
| Antiretroviral therapy (ART) (2021)                      |        |