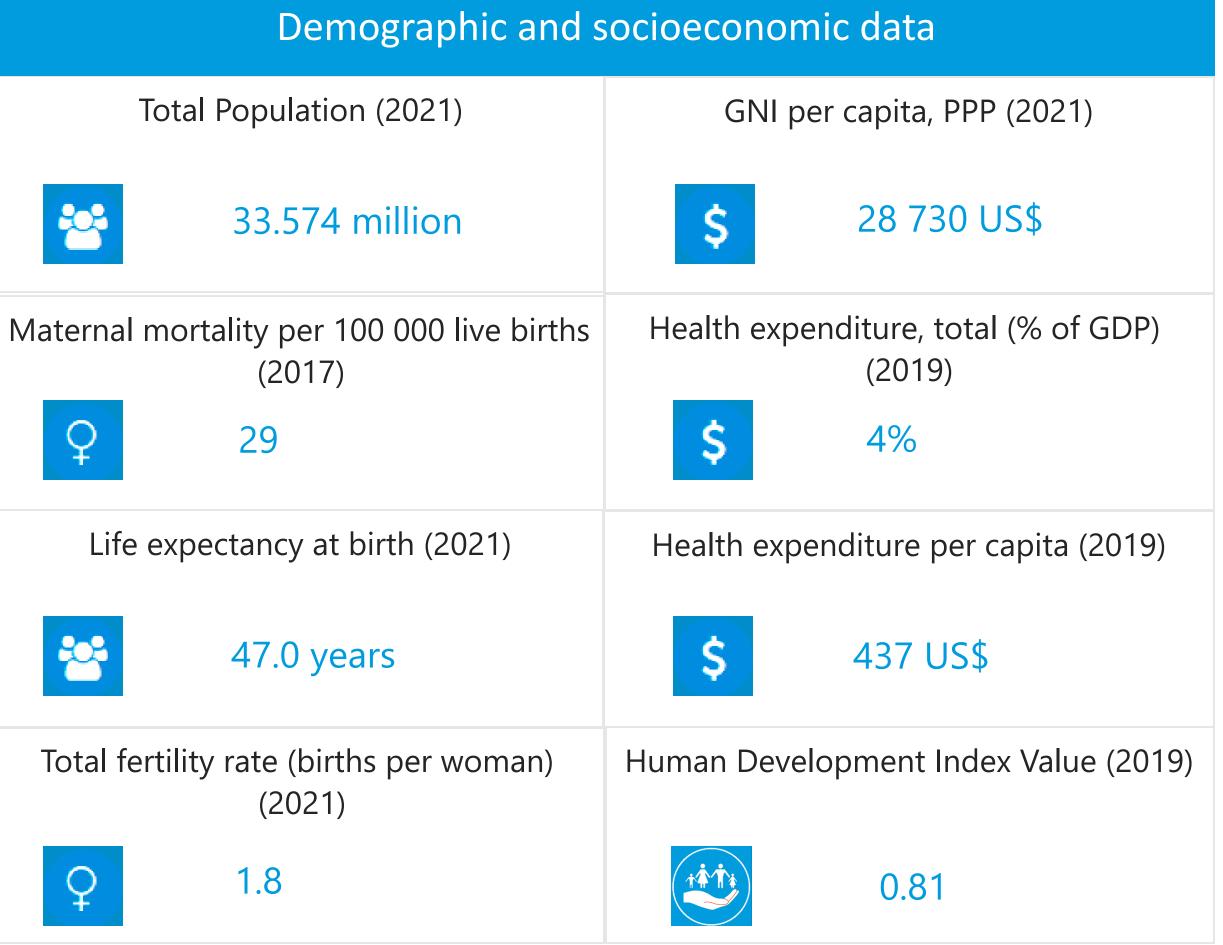

WHO (2022), Population Division of the Department of Economic and Social Affairs of the United Nations Secretariat (2022), UNICEF Data (2022), United Nations Development Programme (2022), Spectrum estimates UNAIDS/WHO (2022), World Bank (2022)