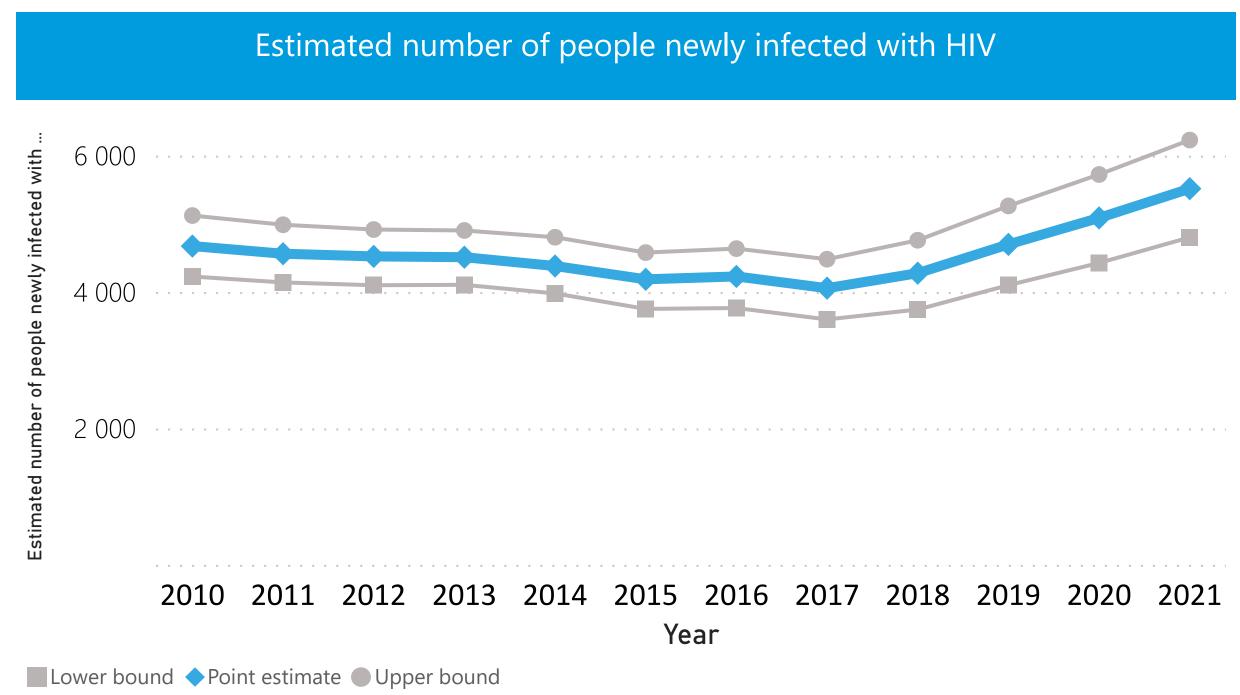

## Malaysia HIV Country Profile 2022

WHO/UCN/HHS/21.10

Trend since 2010 ( 19% )

Trend since 2010 ( -45% )

| ▼                                                  |  |
|----------------------------------------------------|--|
| Estimated number of women (15+) living with HIV    |  |
| Estimated number of people newly infected with HIV |  |
| Estimated number of people living with HIV         |  |
|                                                    |  |

Enidomiological LIV data (2021)

| stimated number of people newly infected with HIV        | 5 500  |
|----------------------------------------------------------|--------|
| stimated number of people living with HIV                | 82 000 |
| stimated number of people dying from HIV-related causes  | 1 600  |
| stimated number of children aged 0 to 14 living with HIV | < 500  |
| stimated incidence rate per 1000 uninfected population   | 0.17   |
| stimated adult (15-49) prevalence                        | 0.3%   |
|                                                          |        |
|                                                          |        |
| Antiretroviral therapy (ART) (2021)                      |        |