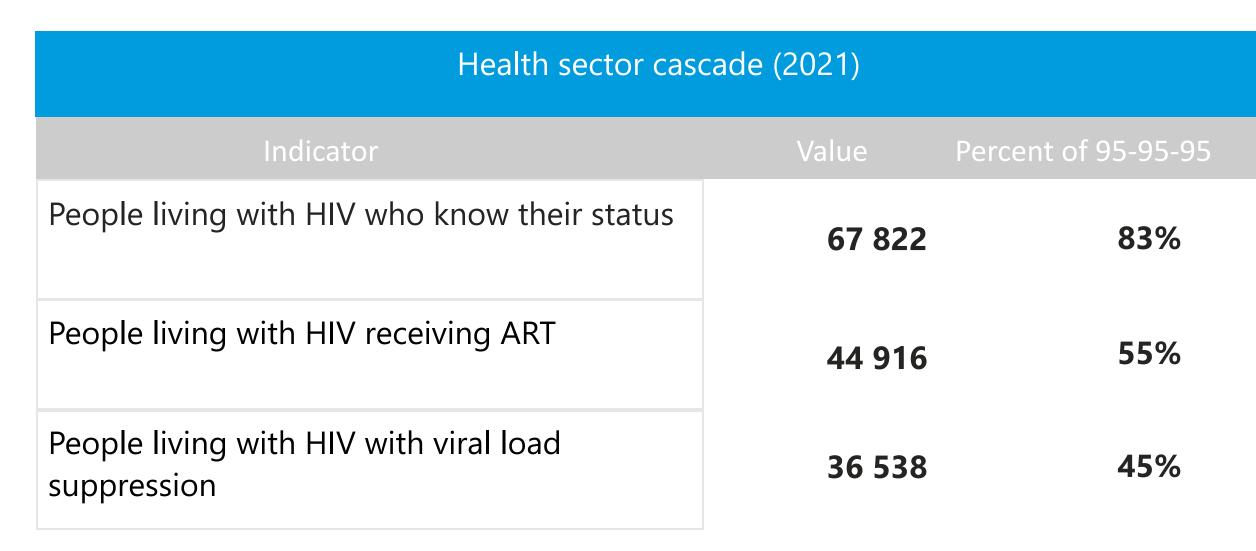

Value

Year

Elimination of mother-to-child transmission (EMTCT) of HIV &

syphilis

| Estimated ART coverage                                               | 55%    |
|----------------------------------------------------------------------|--------|
| Estimated ART coverage (adults 15+)                                  | 55%    |
| Estimated ART coverage (children, 0-14) <sup>1</sup>                 | 96%    |
| Reported number of children receiving ART                            | 263    |
| Reported number of people living with HIV receiving ART              | 44 916 |
| Reported number of people living with HIV receiving ART (adults 15+) | 44 653 |
|                                                                      |        |
|                                                                      |        |
|                                                                      |        |

targets: 190% 295% 3Less than 5

Key populations (2021)

Tracing indicators for elimination of mother-to-child transmission. A color scheme

(green, orange, red) is used to indicate if the country is on target to meet 2020