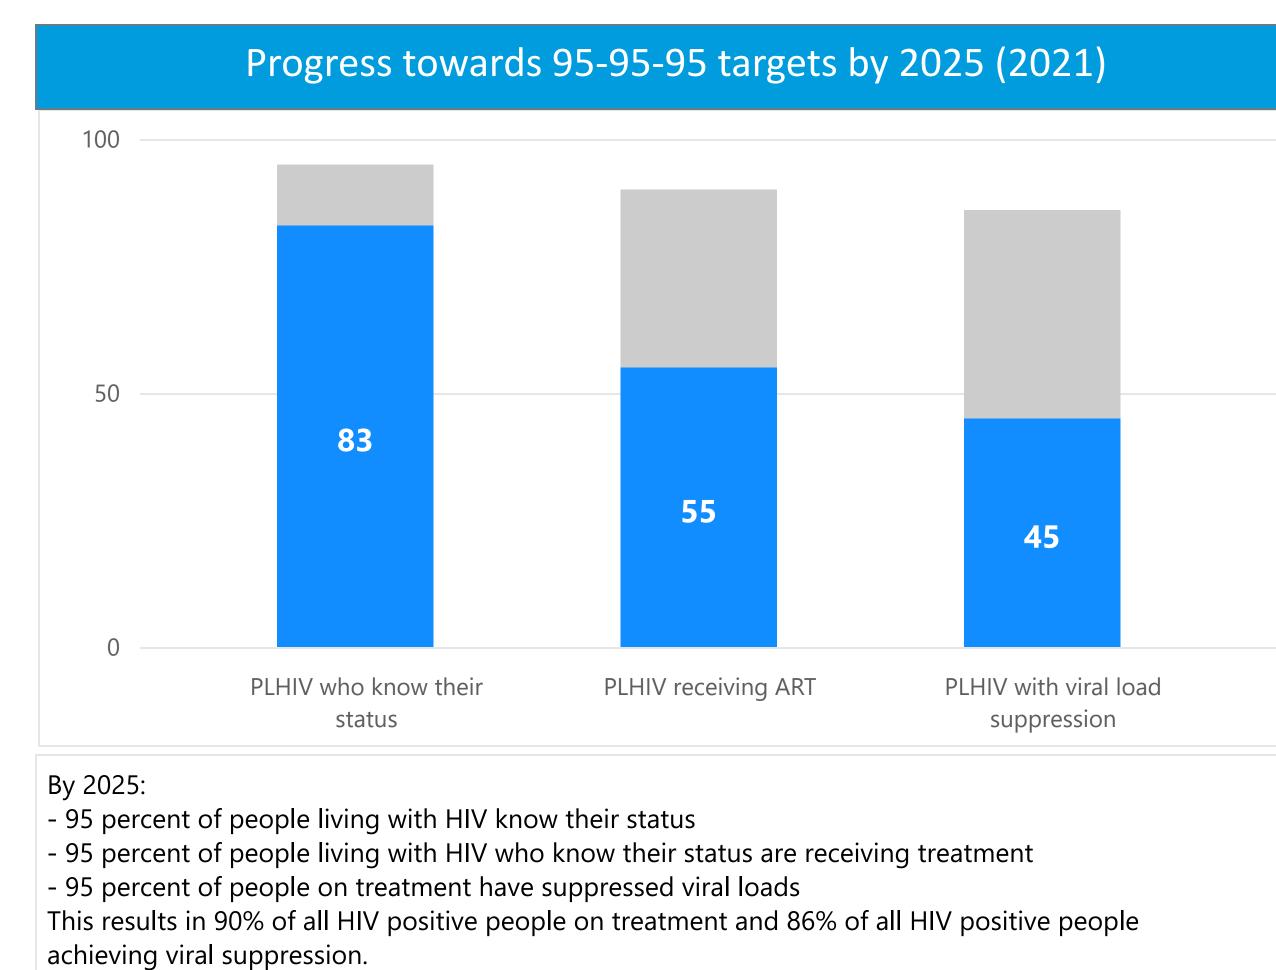

Value

Year

Elimination of mother-to-child transmission (EMTCT) of HIV &

syphilis

| Estimated ART coverage                                               | 55%    |
|----------------------------------------------------------------------|--------|
| Estimated ART coverage (adults 15+)                                  | 55%    |
| Estimated ART coverage (children, 0-14) <sup>1</sup>                 | 96%    |
| Reported number of children receiving ART                            | 263    |
| Reported number of people living with HIV receiving ART              | 44 916 |
| Reported number of people living with HIV receiving ART (adults 15+) | 44 653 |
|                                                                      |        |
|                                                                      |        |
|                                                                      |        |

targets: 190% 295% 3Less than 5

Key populations (2021)

Tracing indicators for elimination of mother-to-child transmission. A color scheme

(green, orange, red) is used to indicate if the country is on target to meet 2020