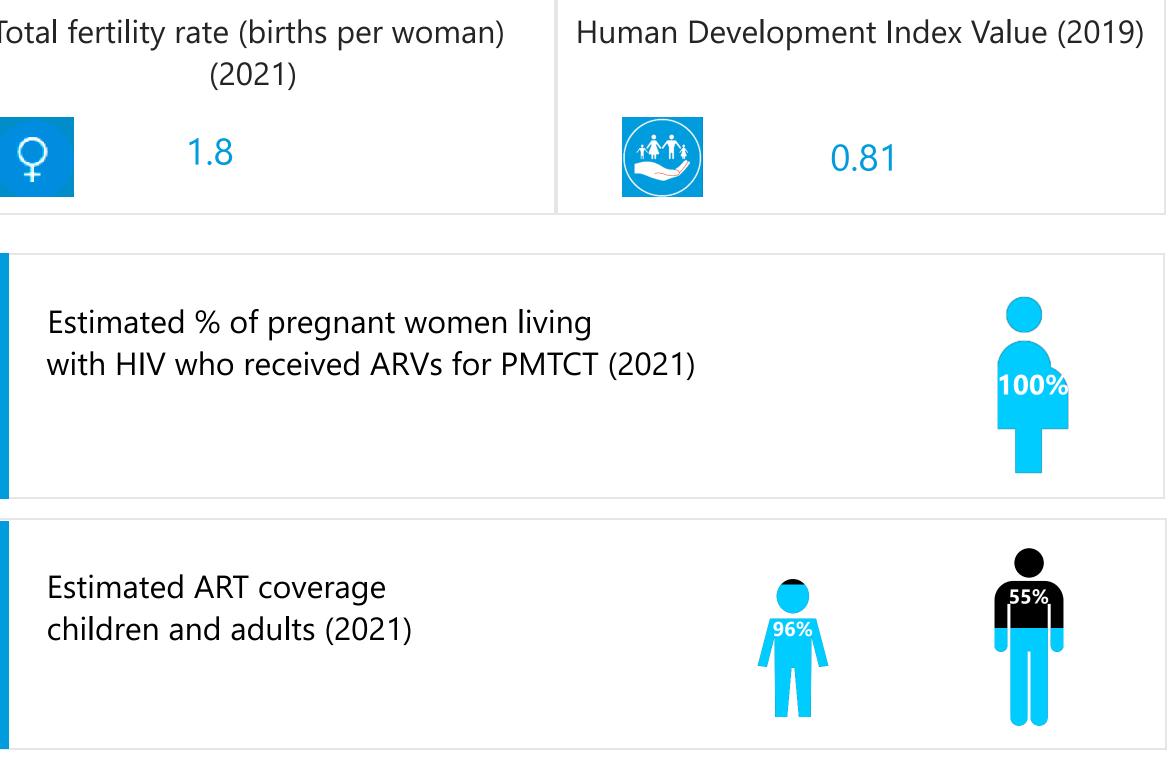

| Reported number of pregnant women living with HIV who received antiretrovirals for PMTCT                                  | 206   | 2021 |
|---------------------------------------------------------------------------------------------------------------------------|-------|------|
| Final transmission rate including breastfeeding period <sup>3</sup> (%)                                                   | 1.6%  | 2021 |
| Estimated percentage of pregnant women living with HIV who received antiretrovirals for PMTCT <sup>2</sup> (%)            | 100%  | 2021 |
| Antenatal care coverage - at least one visit (%)                                                                          | 97.2% | 2014 |
| Antenatal care coverage - at least four visits (%)                                                                        | 97.4% | 2016 |
| Antenatal care attendees who were tested for syphilis (%)                                                                 | 100%  | 2019 |
| Antenatal care attendees who tested positive for syphilis and who received benzathine penicillin IM (%)                   | 95.9% | 2019 |
| Antenatal care attendees who tested positive for syphilis (%)                                                             | 0.1%  | 2019 |
| % of pregnant women with known HIV status                                                                                 | 87.9% | 2021 |
| % of infants born to women living with HIV receiving a virological test within two months of birth (EID) <sup>1</sup> (%) | >95%  | 2021 |

Value

Year

Elimination of mother-to-child transmission (EMTCT) of HIV &

syphilis

| Estimated ART coverage                                               | 55%    |
|----------------------------------------------------------------------|--------|
| Estimated ART coverage (adults 15+)                                  | 55%    |
| Estimated ART coverage (children, 0-14) <sup>1</sup>                 | 96%    |
| Reported number of children receiving ART                            | 263    |
| Reported number of people living with HIV receiving ART              | 44 916 |
| Reported number of people living with HIV receiving ART (adults 15+) | 44 653 |
|                                                                      |        |
|                                                                      |        |
|                                                                      |        |