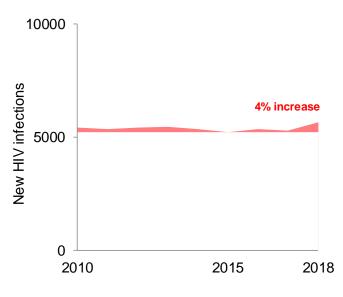

#### **SNAPSHOT 2019**

#### **MALAYSIA**



### New HIV infections trend

## HIV prevalence (%)



Source: UNAIDS 2019 HIV Estimates



Source: Serological surveys and Global AIDS Monitoring 2018

### Treatment cascade, 2018



## Prevention of mother-to-child transmission (PMTCT), 2018



### **Behaviour and response**



### AIDS financing, 2017

#### AIDS spending by financing source



#### AIDS spending by service category

Source: Global AIDS Response Progress Reporting and Global AIDS Monitoring 2018



Source: Global AIDS Monitoring Reporting

# **Stigma index**

Percent of PLHIV respondents who avoided going to a local clinic when needed because of HIV status