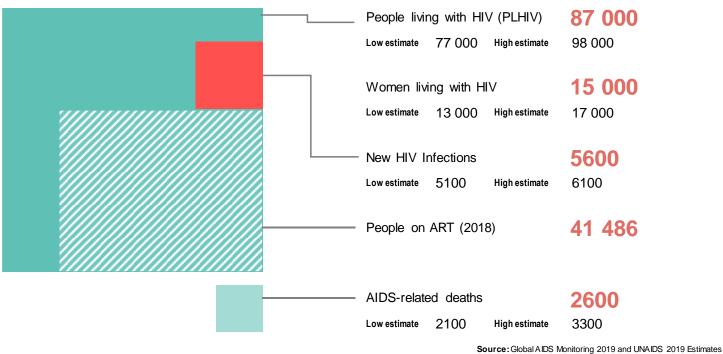

#### **SNAPSHOT 2019**

#### **MALAYSIA**



### New HIV infections trend

## HIV prevalence (%)



Source: UNAIDS 2019 HIV Estimates



Source: Serological surveys and Global AIDS Monitoring 2018

### Treatment cascade, 2018



## Prevention of mother-to-child transmission (PMTCT), 2018



### **Behaviour and response**



### AIDS financing, 2017

#### AIDS spending by financing source



#### AIDS spending by service category

Source: Global AIDS Response Progress Reporting and Global AIDS Monitoring 2018



Source: Global AIDS Monitoring Reporting

# **Stigma index**

Percent of PLHIV respondents who avoided going to a local clinic when needed because of HIV status