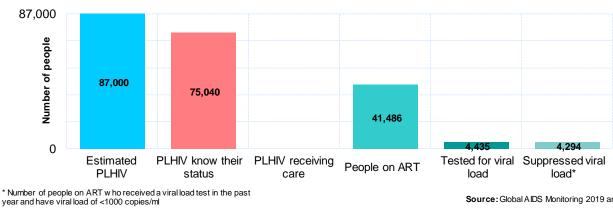

#### **SNAPSHOT 2019**

#### **MALAYSIA**



### New HIV infections trend

## HIV prevalence (%)



Source: UNAIDS 2019 HIV Estimates



Source: Serological surveys and Global AIDS Monitoring 2018

### Treatment cascade, 2018



## Prevention of mother-to-child transmission (PMTCT), 2018



### **Behaviour and response**



### AIDS financing, 2017

#### AIDS spending by financing source



#### AIDS spending by service category

Source: Global AIDS Response Progress Reporting and Global AIDS Monitoring 2018



Source: Global AIDS Monitoring Reporting

# **Stigma index**

Percent of PLHIV respondents who avoided going to a local clinic when needed because of HIV status