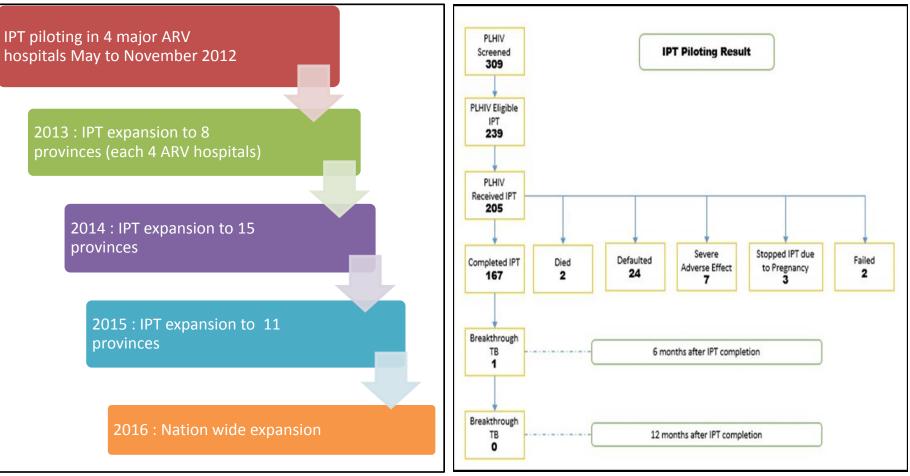

## Steps of IPT for PLWHA implementation in Indonesia

#### Early implementation of IPT in Indonesia

# Challenges

**IPT for PLWHA** 

- Low enrollment rate for IPT among PLWHA (610/3809)
- Dissemination process from central level to district
- To increase commitment from clinician for IPT
- To maintain patient adherence