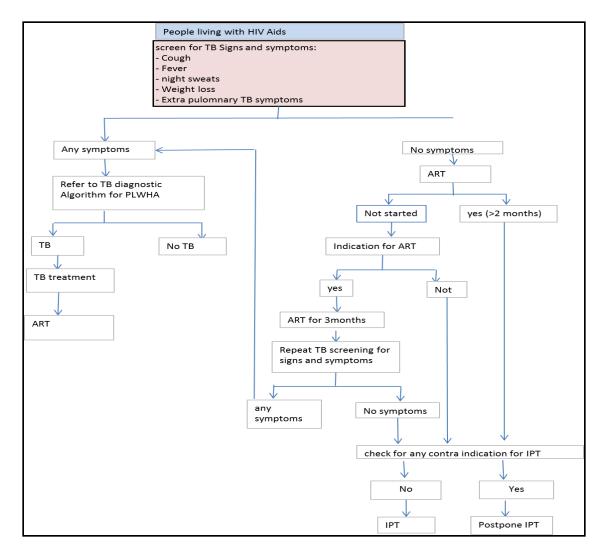

### Algorithmic Approach to Diagnosis and Treatment LTBI for People Living with HIV AIDS

- All PLWHA coming to ARV clinic will be screen for sign and symptoms of TB
- Those with symptoms will do sputum examination using Xpert
- If TB is confirmed patient will be treated for TB treatment
- And if TB is not confirmed patient will receive INH 300 mg and B
   6 25 mg for 6 month duration daily
- In 2015 we have enrolled 610 PLWHA on IPT