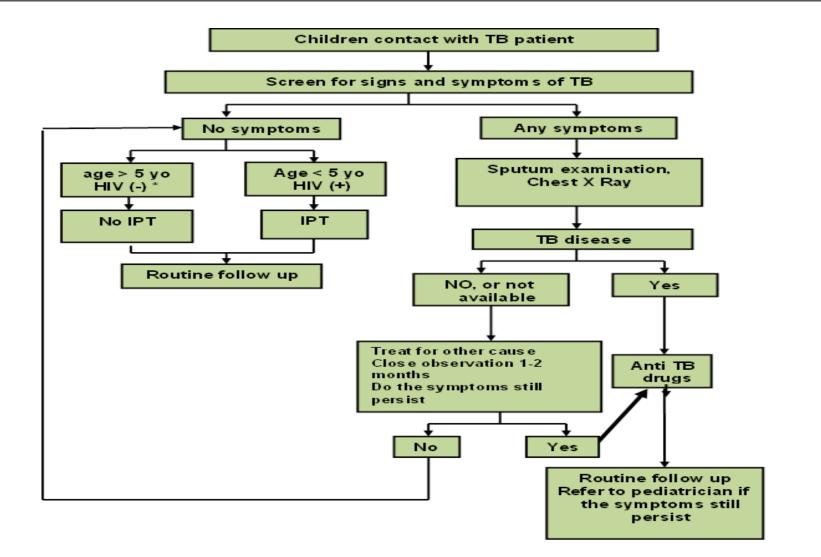

# Algorithmic Approach to Diagnosis and Treatment LTBI for Children under 5 years old

## Implementation of Latent TB Infection for Children under 5 years old

- INH provision for children under 5 yo in Indonesia have been mentioned in National guideline since 2007 but the documentation form hasn't been developed
- In 2015, guidelines of contact investigation and IPT provision for children under 5 years old have been developed along with reporting recording format. The guidelines have been disseminated to 7 provinces in the last quarter of 2015
- NTP have procured INH 100 mg and ensured its availability