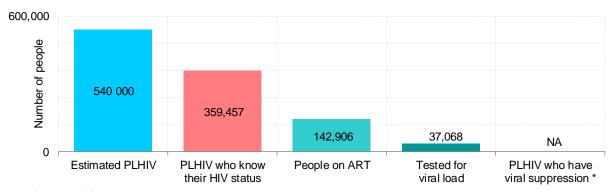

# Treatment cascade, 2020

\* Number of people on ART who received a viral load test in the past year and have viral load of <1000 copies/ml

Source: Global AIDS Monitoring 2021 and UNAIDS 2021 HIV Estimates