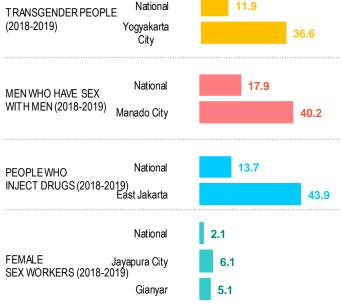

### Behaviour and response

Source: Global AIDS Response Progress Reporting and Global AIDS Monitoring Reporting