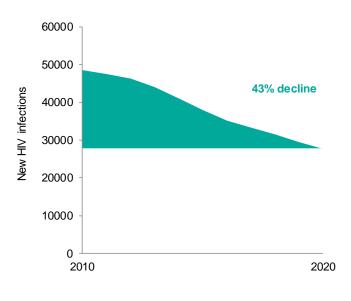

### **New HIV infections trend**

Source: Serological surveys and Global AIDS Monitoring Reporting