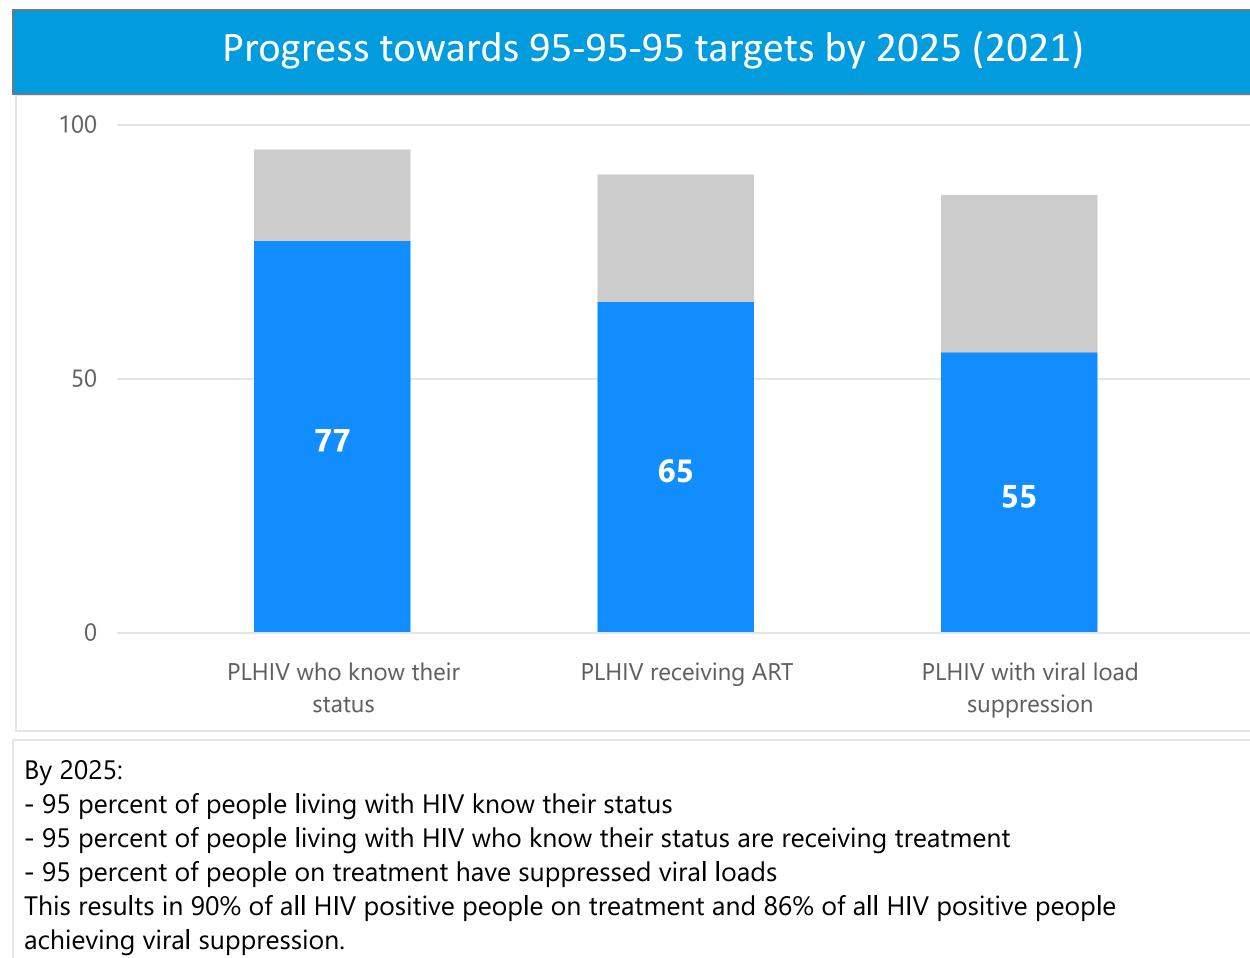

## India HIV Country Profile 2022

WHO/UCN/HHS/21.10

India

Health sector cascade (2021) Value Indicator Percent of 95-95-95 People living with HIV who know their status 1 856 426 **77%** People living with HIV receiving ART **65%** 1 561 191 People living with HIV with viral load 1 323 839 **55%** suppression