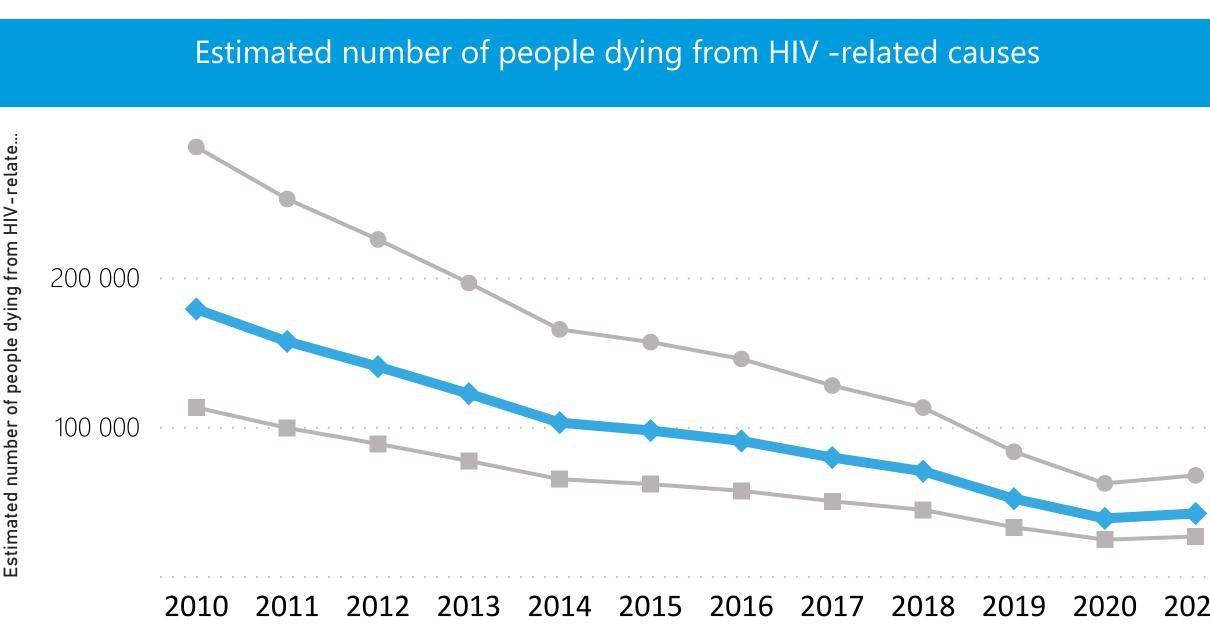

Estimated % of pregnant women living with HIV who received ARVs for PMTCT (2021) Estimated ART coverage children and adults (2021)

Trend since 2010

| Epidemiological HIV data (2021)                           | Value  |
|-----------------------------------------------------------|--------|
| Estimated number of women (15+) living with HIV           | N/A    |
| Estimated number of people newly infected with HIV        | 63 000 |
| Estimated number of people living with HIV                | N/A    |
| Estimated number of people dying from HIV-related causes  | 42 000 |
| Estimated number of children aged 0 to 14 living with HIV | 70 000 |
| Estimated incidence rate per 1000 uninfected population   | 0.05   |
| Estimated adult (15-49) prevalence                        | 0.2%   |
|                                                           |        |