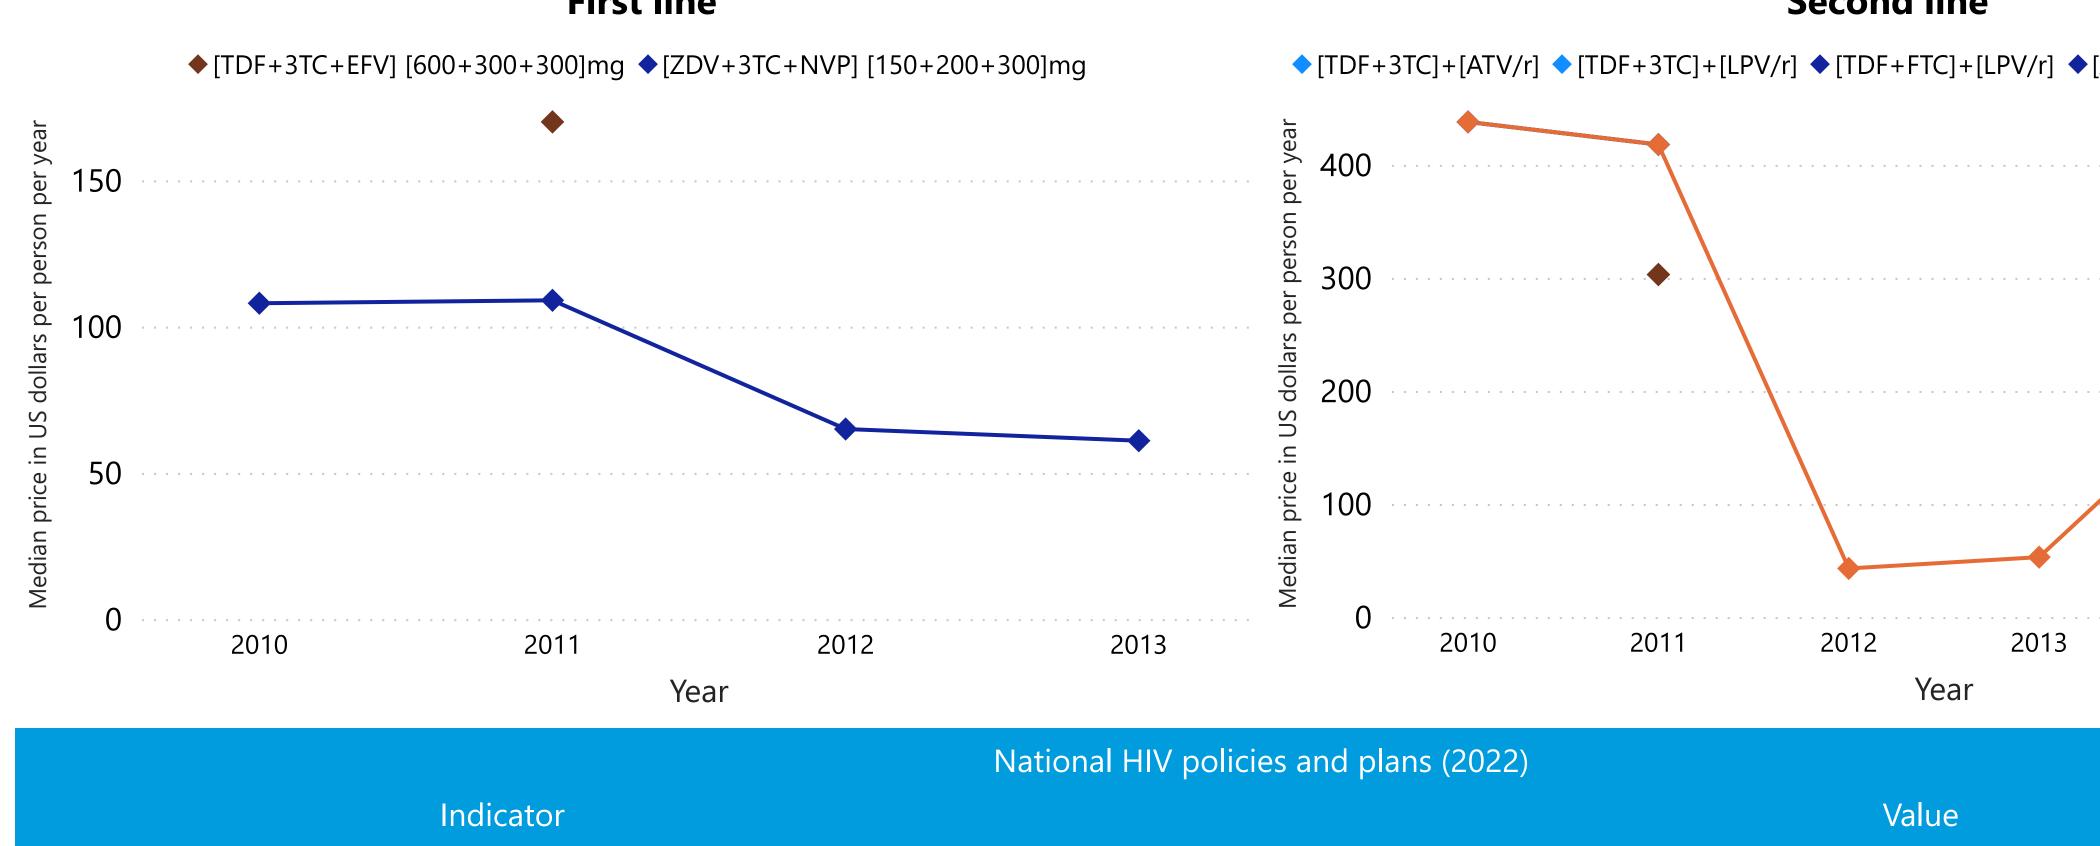

targets: 190% 295% 3Less than 5 Key populations (2021)

(green, orange, red) is used to indicate if the country is on target to meet 2020

| HIV prevalence among people who inject drugs (%)                | 9.0%                                                                                                                                                                                                                                                                                                                                                                                                                                                                                                                                                                                                                                                                                                                                                                                                                                                                                                                                                                                                                                                                                                                                                                                                                                                                                                                                                                                                                                                                                                                                                                                                                                                                                                                                                                                                                                                                                                                                                                                                                                                                                                                          | %  |
|-----------------------------------------------------------------|-------------------------------------------------------------------------------------------------------------------------------------------------------------------------------------------------------------------------------------------------------------------------------------------------------------------------------------------------------------------------------------------------------------------------------------------------------------------------------------------------------------------------------------------------------------------------------------------------------------------------------------------------------------------------------------------------------------------------------------------------------------------------------------------------------------------------------------------------------------------------------------------------------------------------------------------------------------------------------------------------------------------------------------------------------------------------------------------------------------------------------------------------------------------------------------------------------------------------------------------------------------------------------------------------------------------------------------------------------------------------------------------------------------------------------------------------------------------------------------------------------------------------------------------------------------------------------------------------------------------------------------------------------------------------------------------------------------------------------------------------------------------------------------------------------------------------------------------------------------------------------------------------------------------------------------------------------------------------------------------------------------------------------------------------------------------------------------------------------------------------------|----|
| HIV prevalence among sex workers (%)                            | 1.9%                                                                                                                                                                                                                                                                                                                                                                                                                                                                                                                                                                                                                                                                                                                                                                                                                                                                                                                                                                                                                                                                                                                                                                                                                                                                                                                                                                                                                                                                                                                                                                                                                                                                                                                                                                                                                                                                                                                                                                                                                                                                                                                          | %  |
| Needles distributed per person who inject drugs per year        | 311                                                                                                                                                                                                                                                                                                                                                                                                                                                                                                                                                                                                                                                                                                                                                                                                                                                                                                                                                                                                                                                                                                                                                                                                                                                                                                                                                                                                                                                                                                                                                                                                                                                                                                                                                                                                                                                                                                                                                                                                                                                                                                                           |    |
| Percentage condom use among sex workers with most recent client | N/A                                                                                                                                                                                                                                                                                                                                                                                                                                                                                                                                                                                                                                                                                                                                                                                                                                                                                                                                                                                                                                                                                                                                                                                                                                                                                                                                                                                                                                                                                                                                                                                                                                                                                                                                                                                                                                                                                                                                                                                                                                                                                                                           | 1  |
| Percentage of people who inject drugs receiving OST             | 23.4                                                                                                                                                                                                                                                                                                                                                                                                                                                                                                                                                                                                                                                                                                                                                                                                                                                                                                                                                                                                                                                                                                                                                                                                                                                                                                                                                                                                                                                                                                                                                                                                                                                                                                                                                                                                                                                                                                                                                                                                                                                                                                                          | 1% |
|                                                                 |                                                                                                                                                                                                                                                                                                                                                                                                                                                                                                                                                                                                                                                                                                                                                                                                                                                                                                                                                                                                                                                                                                                                                                                                                                                                                                                                                                                                                                                                                                                                                                                                                                                                                                                                                                                                                                                                                                                                                                                                                                                                                                                               |    |
| Median annual price of A                                        | ARV drug regimens for adults                                                                                                                                                                                                                                                                                                                                                                                                                                                                                                                                                                                                                                                                                                                                                                                                                                                                                                                                                                                                                                                                                                                                                                                                                                                                                                                                                                                                                                                                                                                                                                                                                                                                                                                                                                                                                                                                                                                                                                                                                                                                                                  |    |
| First line                                                      | Second line                                                                                                                                                                                                                                                                                                                                                                                                                                                                                                                                                                                                                                                                                                                                                                                                                                                                                                                                                                                                                                                                                                                                                                                                                                                                                                                                                                                                                                                                                                                                                                                                                                                                                                                                                                                                                                                                                                                                                                                                                                                                                                                   |    |
| ◆[TDF+3TC+EFV] [600+300+300]mg ◆[ZDV+3TC+NVP] [150+200+300]mg   | ◆[TDF+3TC]+[ATV/r] ◆[TDF+3TC]+[LPV/r] ◆[TDF+FTC]+[LPV/r] ◆[ZDV+3TC]+[ ◆[ZDV+3TC]-                                                                                                                                                                                                                                                                                                                                                                                                                                                                                                                                                                                                                                                                                                                                                                                                                                                                                                                                                                                                                                                                                                                                                                                                                                                                                                                                                                                                                                                                                                                                                                                                                                                                                                                                                                                                                                                                                                                                                                                                                                             | +[ |
| • 150 ······                                                    | ou ber dear out to the search of the search |    |