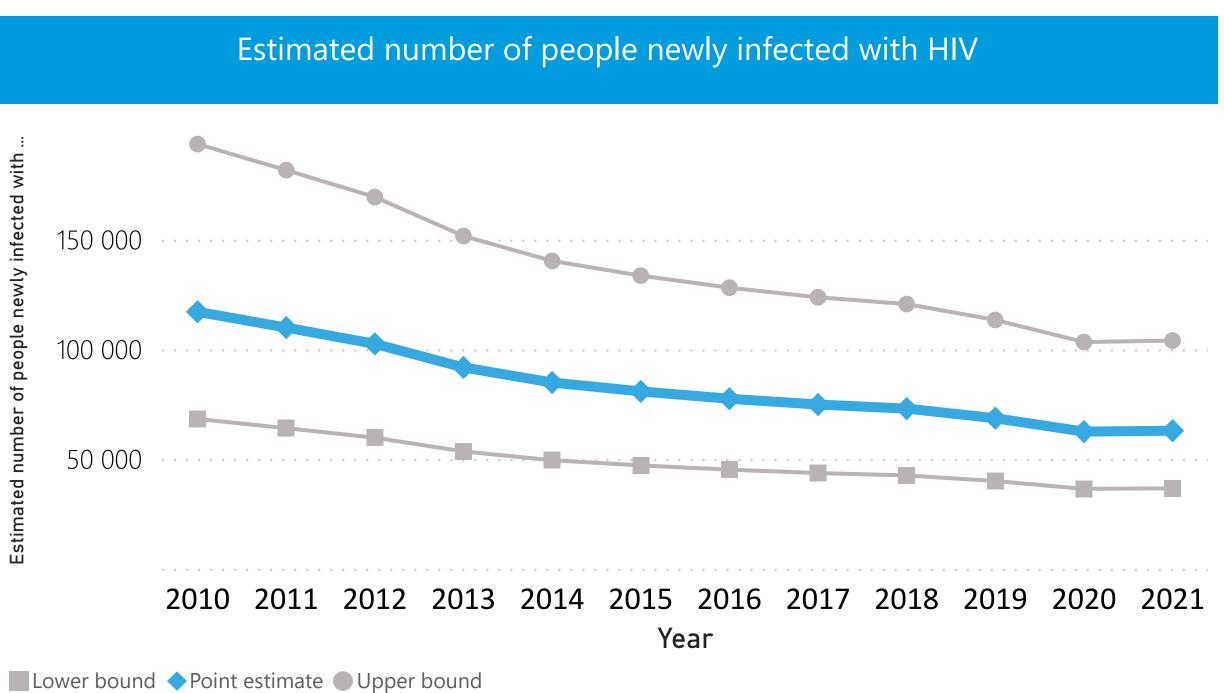

Estimated % of pregnant women living with HIV who received ARVs for PMTCT (2021) Estimated ART coverage children and adults (2021)

Trend since 2010

| Epidemiological HIV data (2021)                           | Value  |
|-----------------------------------------------------------|--------|
| Estimated number of women (15+) living with HIV           | N/A    |
| Estimated number of people newly infected with HIV        | 63 000 |
| Estimated number of people living with HIV                | N/A    |
| Estimated number of people dying from HIV-related causes  | 42 000 |
| Estimated number of children aged 0 to 14 living with HIV | 70 000 |
| Estimated incidence rate per 1000 uninfected population   | 0.05   |
| Estimated adult (15-49) prevalence                        | 0.2%   |
|                                                           |        |