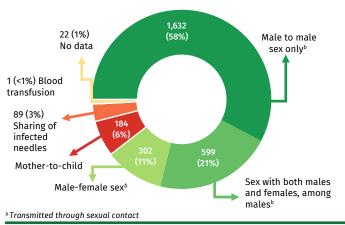

Four percent (2,830) of all diagnosed cases from January 1984 to May 2019 were 19 years old and younger at the time of diagnosis. Of these, 179 (6%) were children less than 10 years old. Among them 176 were infected through mother-to-child transmission; one through transfusion; and two had no data on mode of transmission. Further, 94% (2,651) were adolescents 10 to 19 years old. Nineteen were 10-14 years old, 348 were 15-17 years old and 2,284 were 18-19 years old. Ninety-six percent of the adolescents were infected through sexual contact (302 male-female sex, 1,632 male-male sex, and 599 sex with both males & females<sup>a</sup>), 89 (3%) were infected through sharing of infected needles, 8 (<1%) through mother-tochild transmission, and 21 (1%) had no data on the mode of transmission.

Fig. 8: Modes of transmission among children and adolescents, Jan 1984 to May 2019 (N=2,830)