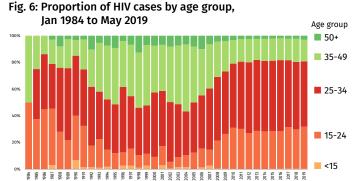

the same period of 2014, five years prior. Ninety-two percent (3,901) of all female cases since 1984 were in the reproductive age group (15-49 years old) at the time of diagnosis.

The predominant age group among those diagnosed has shifted to 25-34 years old starting 2006 from 35-49 years old in 2001 to 2005 [Figure 6]. Further, the proportion of HIV positive cases in the 15-24 year age group nearly doubled in the past ten years, from 17% in 2000 to 2009 to 29% in 2010 to 2019.

aNo data on sex for 11 cases <sup>b</sup>Data on transgender identity was captured in HARP starting January 2018.

Fig. 5: Number of diagnosed females per year, Jan 1984 to May 2019 (N=4,221)