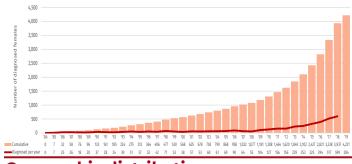

#### **NEWLY DIAGNOSED HIV CASES**

In May 2019, there were 1,092 newly confirmed HIV-positive Table 1: Summary of HIV diagnoses and deaths individuals reported to the HIV/AIDS & ART Registry of the Philippines (HARP). This was higher compared with the same period last year (950) [Figure 1]. Seventeen percent (190) had clinical manifestations of advanced HIV infection (WHO clinical stage 3 or 4) at the time of diagnosis [Table 1].

### HIV/AIDS EPIDEMIC TRENDS IN THE PHILIPPINES (January 1984 - May 2019)

The first case of HIV infection in the Philippines was reported in 1984. Since then, there have been 67,395 confirmed HIV cases reported to the HARP. Ninety-four percent (63,163) of those diagnosed were male and 6% (4,221) were female; there were no data on sex for 11 cases. At the time of diagnosis, more than half (51%, 34,337) were 25-34 years old while 19,176(28%) were youth 15-24 years old. The median age of diagnosis was 28 years old (age range: 1 month - 82 years); there were no data on age for 73 cases. Seventy-six percent (50,919) of the total diagnosed cases in the Philippines were reported from January 2014 to May 2019. Twelve percent (8,017) of all reported cases had clinical manifestations of advanced infection at the time of reporting (WHO clinical stage 3 & 4) [Table 1].

Fig. 4: Number of HIV cases reported in the Philippines by year, Jan 1984 to May 2019 (N=67,395)