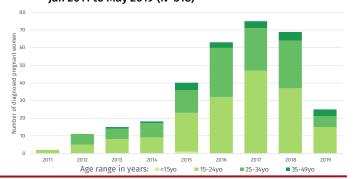

#### Pregnant women living with HIV

Reporting of pregnancy status at the time of testing was included in the HARP from the year 2011.

In May 2019, three pregnant women were newly diagnosed with HIV. Two case were from Region 3 and one case from Region 5. The age of diagnosis ranged from 23 to 37 (median age: 24).

Since 2011, a total of 318 diagnosed pregnant women were reported. More than half (56%, 177) were 15-24 years old at the time of diagnosis, and 37% (118) were 25-34 years old [Figure 10]. The regions with highest number of diagnosed pregnant cases with HIV were NCR (47%), Region 7 (22%), Region 4A (10%), and Region 3 (6%).

Fig. 10: Number of HIV positive women who were pregnant at the time of diagnosis by age group, Jan 2011 to May 2019 (N=318)