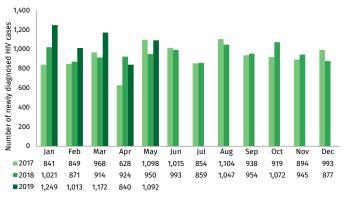

#### **NEWLY DIAGNOSED HIV CASES**

In May 2019, there were 1,092 newly confirmed HIV-positive Table 1: Summary of HIV diagnoses and deaths individuals reported to the HIV/AIDS & ART Registry of the Philippines (HARP). This was higher compared with the same period last year (950) [Figure 1]. Seventeen percent (190) had clinical manifestations of advanced HIV infection (WHO clinical stage 3 or 4) at the time of diagnosis [Table 1].