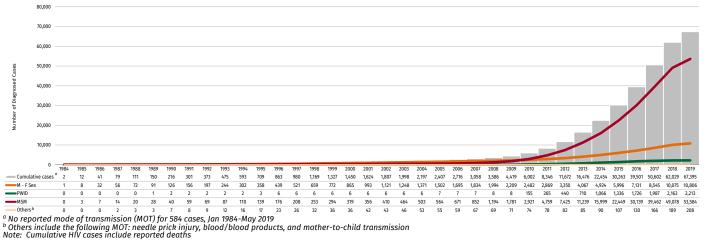

#### **Modes of transmission**

From January 1984 to May 2019, sexual contact among males who have sex with males [MSM] (85%, 53,584) was the predominant mode of transmission among males, followed by male-female sex (11%, 6,905), and sharing of infected needles (3%, 2,084). More than half of MSM (53%, 28,203) were 25-34 years old at the time of testing, and 31% (16,467) were 15-24 years old. Among diagnosed females, male-female sex was the most common mode of transmission (92%, 3,901) followed by sharing of infected needles (3%, 129) [Table 3].

From 1984 to 2006, the predominant mode of transmission was male-female sex. From 2007, the trend shifted to sexual contact among MSM as the predominant mode of transmission and has remained as such to the present. From January 2014 to May 2019, 83% (42,345) out of the total (50,919) diagnosed cases were among MSM.

From 1984 to 2009, transmission through sharing of infected needles were less than one percent of the total cases reported. The proportion of HIV cases among people who inject drugs (PWID) increased sharply in 2010, at 9% (147) of the total cases reported that year. Further, the proportion of new cases among PWID remained at less than 6% of the total cases in the succeeding years (2011-2018).

Fig. 7: Cumulative number of diagnosed per year by mode of transmission, Jan 1984 to May 2019 (N=67,395)