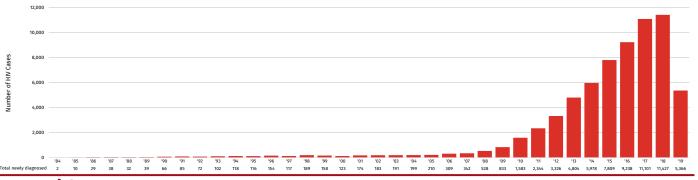

### HIV/AIDS EPIDEMIC TRENDS IN THE PHILIPPINES (January 1984 - May 2019)

The first case of HIV infection in the Philippines was reported in 1984. Since then, there have been 67,395 confirmed HIV cases reported to the HARP. Ninety-four percent (63,163) of those diagnosed were male and 6% (4,221) were female; there were no data on sex for 11 cases. At the time of diagnosis, more than half (51%, 34,337) were 25-34 years old while 19,176(28%) were youth 15-24 years old. The median age of diagnosis was 28 years old (age range: 1 month - 82 years); there were no data on age for 73 cases. Seventy-six percent (50,919) of the total diagnosed cases in the Philippines were reported from January 2014 to May 2019. Twelve percent (8,017) of all reported cases had clinical manifestations of advanced infection at the time of reporting (WHO clinical stage 3 & 4) [Table 1].

Fig. 4: Number of HIV cases reported in the Philippines by year, Jan 1984 to May 2019 (N=67,395)