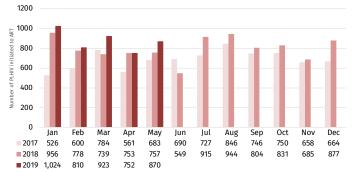

#### Anti-retroviral Treatment (ART)

In May 2019, there were 870 patients who were initiated on ART [Figure 3]. The median CD4 of these patients upon enrollment was 146 cells/mm<sup>3</sup>.

A total of 38,279 people living with HIV (PLHIV) were presently on ART as of May 2019. Most of whom were males (97%). The age of reported cases ranged from 1 to 81 years (median: 31 years old). Ninety-five percent were on first line regimen, 4% were on second line, and 1% were on other line of regimen.

Fig. 3: Number of ART initiation per month, 2017-2019

The total figure reflected on this section are the number of HIV positive adult and pediatric patients currently enrolled and accessing Antiretroviral (ARV) medication in 115 treatment hubs and primary HIV care treatment facilities that had reported in the HARP. This report did not include patients who have previously taken ARV but have died, left the country, have been lost to follow-up and/or opted not to take ARV. Lost to follow-up is considered once a preson have failed to visit a treatment facility more than 3 months after the expected date of ARV refill.