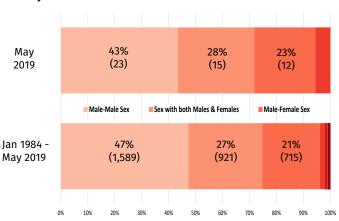

Sexual contact remained as the predominant mode of transmission (97%, 1,059). Among the newly diagnosed, 59% (642) reported transmission through male to male sex, 24% (260) through sex with both males and females, and 15% (157) were through male to female sex. Other modes of transmission were sharing of infected needles (1%, 14) and mother-to-child transmission (1%, 6). There were 13 cases that had no data on mode of transmission.

#### **Modes of transmission**

From January 1984 to May 2019, sexual contact among males who have sex with males [MSM] (85%, 53,584) was the predominant mode of transmission among males, followed by male-female sex (11%, 6,905), and sharing of infected needles (3%, 2,084). More than half of MSM (53%, 28,203) were 25-34 years old at the time of testing, and 31% (16,467) were 15-24 years old. Among diagnosed females, male-female sex was the most common mode of transmission (92%, 3,901) followed by sharing of infected needles (3%, 129) [Table 3].