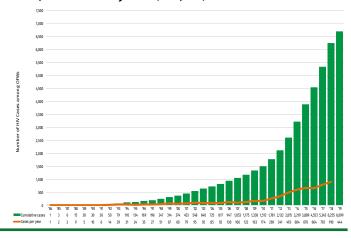

### HIV/AIDS EPIDEMIC TRENDS IN THE PHILIPPINES (January 1984 - May 2019)

The first case of HIV infection in the Philippines was reported in 1984. Since then, there have been 67,395 confirmed HIV cases reported to the HARP. Ninety-four percent (63,163) of those diagnosed were male and 6% (4,221) were female; there were no data on sex for 11 cases. At the time of diagnosis, more than half (51%, 34,337) were 25-34 years old while 19,176(28%) were youth 15-24 years old. The median age of diagnosis was 28 years old (age range: 1 month - 82 years); there were no data on age for 73 cases. Seventy-six percent (50,919) of the total diagnosed cases in the Philippines were reported from January 2014 to May 2019. Twelve percent (8,017) of all reported cases had clinical manifestations of advanced infection at the time of reporting (WHO clinical stage 3 & 4) [Table 1].

Fig. 4: Number of HIV cases reported in the Philippines by year, Jan 1984 to May 2019 (N=67,395)