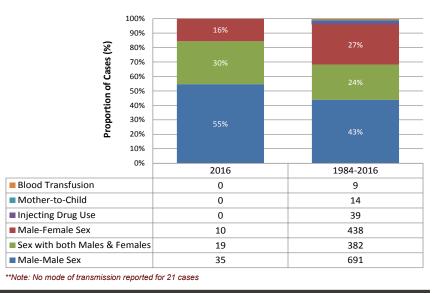

For the month of January 2016, there were 64\* reported deaths. Ninety four percent (60) were male while 4 were female (Table 5). Thirty-five (55%) of the reported deaths belong to the 25-34 year age group, 13 were in the 35-49 year age group, while 12 were youth aged 15-24 years. All were infected through sexual contact (10 male-female sex, 35 male-male sex, 19 sex with both males & females) [Figure 11].

A total of 1,594 deaths were reported from January 1984 to January 2016. Eighty-six percent (1,377) were male (Table 5). Of the reported deaths, 13 (1%) were children less than 10 years old and 16 (1%) were adolescents aged 10-19 years. Almost half (744 or 47%) belong to 25-34 year age group, 481 (30%) were in 35-49 year age group, while 210 (13%) were youth aged 15-24 years. Sexual

contact (95%) was the most common mode of HIV transmission (438 male-female sex. 691 male-male sex, 382 sex with both males & females). There were 39 reported deaths among IDU (Figure 11).

Figure 11. Modes of transmission of reported deaths among PHIV\*\*

\*Note: This includes deaths from July-December 2015 reported on January 2016.