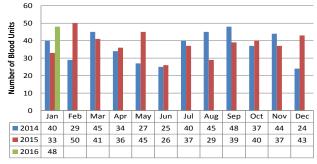

# **BLOOD UNITS CONFIRMED FOR HIV**

In January 2016, 48 blood units were confirmed positive for HIV by Research Institute for Tropical Medicine. There is no available data yet on the total number of blood units donated.

These were confirmed positive blood units, not blood donors. One donor can donate more than one blood unit. HIV posi are not in the HIV & AIDS Registry unless they underwent voluntary counseling and testing.

Figure 12. Number of Confirmed HIV Positive Blood Units by Month (2014-2016)

HIV/AIDS & ART Registry of the Philippines (HARP) Report HIV/AIDS & ART Registry of the Philippines (HARP) **Editorial Team** Bettina Kaye D. Castañeda, RN National HIV/AIDS & The Philippine HIV/AIDS & ART Registry of the Philippines (HARP) is the official record of the Ariello G Art STI Surveillance and total number of laboratory-confirmed HIV positive individuals, AIDS cases and deaths, and eillance Office Asst. HIV Patricia isabel G. Amita HIV positive blood units in the Philippines. All individuals in the registry are confirmed by Strategic the STD/AIDS Cooperative Central Laboratory (SACCL) at San Lazaro Hospital. While all Information Unit RN, MSPH blood units are confirmed by the Research Institute for Tropical Medicine (RITM). Both are HIV Officer National Reference Laboratories (NRL) of the Department of Health (DOH). p Zapanta, RN, PHSAE Marle e R. Bermelo, MD Ma. Justin Mandatory HIV testing is unlawful in the Philippines (RA 8504). The process of reporting to HIV Surv HIV Surveillance Office Supervisor the HARP is as follows: All blood samples from accredited HIV testing facilities that are screened HIV reactive are sent to SACCL (individuals) or RITM (blood units) for confirmation. Confirmed HIV positive individuals and blood units are reported to the DOH-Noel S. Palavo on, RN, MGM-ESP Epidemiology Bureau (EB), and are recorded in the HARP. Deputy Manager, MIV Uni The HARP is a passive surveillance system. Except for HIV confirmation by the NRL, all other Genesis M J. Samonte, MD, MSc, PHSAE data submitted to the HARP are secondary and cannot be verified. An example would be ar