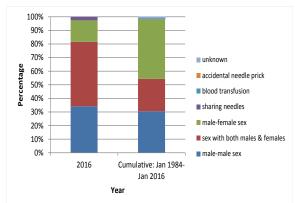

### **Modes of Transmission (MOT)**

From January 1984 to January 2016, MSM was the predominant (23,209 or 81%) mode of transmission among males, followed by male-female sex (3,864 or 13%), and sharing of infected needles (1,288 or 4%) [Table 3]. More than half (12,445 or 54%) of cases among MSM belong to the 25-34 year age group while 6,840 (29%) were youth 15-24 years old. Among females, male-female sex was the most common MOT (2,232 or 91%) followed by sharing of infected needles (85 or 3%). A total of 78 children (less than 10 years old) and 6 adolescents were reported to have acquired HIV through mother-to-child transmission (Table 3).

From January 2011 to January 2016, 85% (20,281) of infections

through sexual contact were among MSM. From 2006 to 2010, MSM comprised 71% (2,365) of sexual transmissions. Fifty-four percent (11,003) of the MSM cases from 2011 to 2016 were among the 25-34 years age group while 6,099 (30%) were among youth aged 15-24 years. Meanwhile, cases among IDU also increased from <1% in 2005 to 2009 to 5% within the past five years. The increase started in 2010 and transmission through sharing of needles constituted 9% (147) of the total cases for that year.