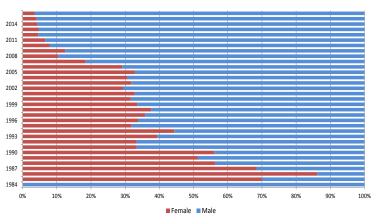

\*Note: From 1984—January 2016, 74 did not report AGE, 11 did not report SEX while 10 did not report both AGE and SEX

In the early years of the epidemic (1984-1990), 62% (133 of 216 cases) were female. Beginning in 1991, more males were reported to be infected with HIV in the Philippines (Figure 6). From 2011 to 2016, males comprised 95% (24,004) of the reported 25,145 cases.

#### Figure 6. Distribution of PLHIV by Sex, January 1984-January 2016