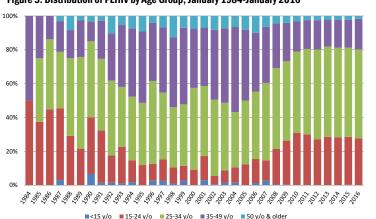

## **HIV/AIDS EPIDEMIC TRENDS IN THE PHILIPPINES (January 1984–January 2016)**

The first case of HIV infection in the Philippines was reported in 1984. From January 1984 to January 2016, there has been 31,160 HIV Ab sero-positive cases reported to the HARP (Table 1). Ninety-two percent (28,514) of the total reported cases were asymptomatic at the time of reporting. Most (28,701 or 92%) were male\*. The median age\* was 28 years old (age range: 1 year-82 years). More than half (15,888 or 51%) were from the 25-34 year age group while 8,316 (27%) were youth aged 15-24 years (Figure 5).

The age group with the biggest proportion of cases has become younger: from 2001 to 2005, it was 35-49 years; from 2006 to 2010, it was 25-34 years; and from 2011 to 2016, it was 20-29 years (Figure 5). Notably, the proportion of People Living with HIV (PLHIV) in the 15-24 year age group increased from 25% in 2006-2010 to 28% in 2011-2016.

#### Figure 5. Distribution of PLHIV by Age Group, January 1984-January 2016

Geographical Distribution

From January 1984 to January 2016, the regions with the most number of reported cases were NCR with 13,523 (43%) cases, Region 4A with 4,259 (14%) cases, Region 7 with 2,711 (9%) cases, Region 3 with 2,560 (8%) cases, and Region 11 with 1,813 (6%) cases. Seventeen percent (5,148) of the cases came from the rest of the country (ROTC) while 1,146 (4%) had no data on region (Table 2).