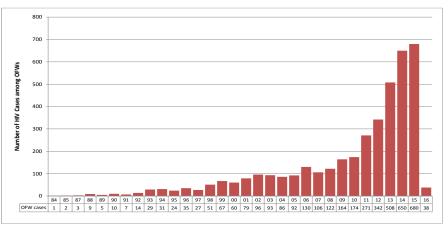

### **Overseas Filipino Workers (OFW)**

Thirty-eight OFWs were reported to the HARP in January 2016, comprising 5% of the total newly diagnosed cases for the month (Figure 9). Eighty-nine percent (34) were male. Most (97%) of the cases were infected through sexual contact (6 male-female sex, 13 male-male sex, 18 sex with both males & females) and 1 (3%) was infected through sharing of needles (Figure 10). The ages of male OFWs ranged from 21 years-48 years (median: 30 years) and half belonged to the 25-34 year age group. Among the female OFWs, the ages were 26 years-54 years (median: 36 years) and 2 were in the 25-34 year age group.

From January 1984 to January 2016, out of the 31,160 cases, 4,006 (13%) were HIV positive OFWs. Of these, 3,348 (84%) were male. More than half (2,178) were MSM (1,221 male-male sex and 957 sex with both males & females). The ages of male OFWs ranged from 16 years-80 years (median: 33 years). Among female OFWs, ages ranged from 20 years-73 years (median: 34 years old).