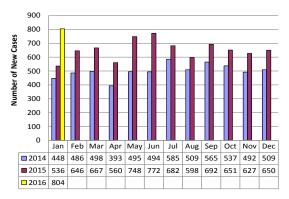

#### Figure 1. Number of New HIV Cases by Month (2014-2016)

In January 2016, there were 804 new HIV Ab sero-positive individuals (Table 1). This was 50% higher compared to the same period last year (536) and was the highest number of cases ever reported since 1984. [Figure 1]. Eighty-eight percent of the cases were asymptomatic at the time of reporting (Figure 3).