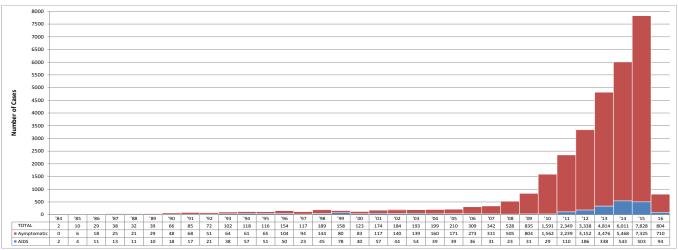

#### Figure 1. Number of New HIV Cases by Month (2014-2016)

In January 2016, there were 804 new HIV Ab sero-positive individuals (Table 1). This was 50% higher compared to the same period last year (536) and was the highest number of cases ever reported since 1984. [Figure 1]. Eighty-eight percent of the cases were asymptomatic at the time of reporting (Figure 3).

## **HIV/AIDS EPIDEMIC TRENDS IN THE PHILIPPINES (January 1984–January 2016)**

The first case of HIV infection in the Philippines was reported in 1984. From January 1984 to January 2016, there has been 31,160 HIV Ab sero-positive cases reported to the HARP (Table 1). Ninety-two percent (28,514) of the total reported cases were asymptomatic at the time of reporting. Most (28,701 or 92%) were male\*. The median age\* was 28 years old (age range: 1 year-82 years). More than half (15,888 or 51%) were from the 25-34 year age group while 8,316 (27%) were youth aged 15-24 years (Figure 5).

Eighty-one percent (25,145) of all the 31,160 diagnosed cases in the Philippines were reported in the past five years, from January 2011 to January 2016 (Table 1). Most (93%) of these cases were still asymptomatic at the time of reporting.