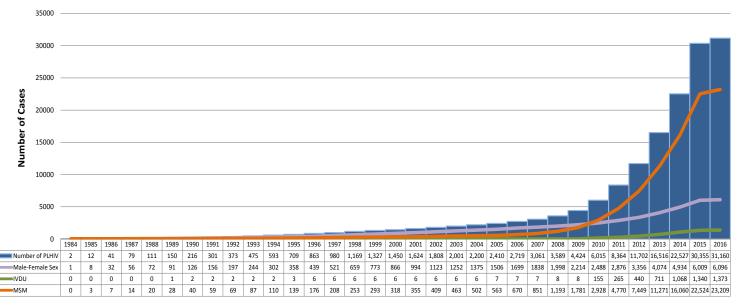

### **Modes of Transmission (MOT)**

From January 1984 to January 2016, MSM was the predominant (23,209 or 81%) mode of transmission among males, followed by male-female sex (3,864 or 13%), and sharing of infected needles (1,288 or 4%) [Table 3]. More than half (12,445 or 54%) of cases among MSM belong to the 25-34 year age group while 6,840 (29%) were youth 15-24 years old. Among females, male-female sex was the most common MOT (2,232 or 91%) followed by sharing of infected needles (85 or 3%). A total of 78 children (less than 10 years old) and 6 adolescents were reported to have acquired HIV through mother-to-child transmission (Table 3).

From January 2011 to January 2016, 85% (20,281) of infections

through sexual contact were among MSM. From 2006 to 2010, MSM comprised 71% (2,365) of sexual transmissions. Fifty-four percent (11,003) of the MSM cases from 2011 to 2016 were among the 25-34 years age group while 6,099 (30%) were among youth aged 15-24 years. Meanwhile, cases among IDU also increased from <1% in 2005 to 2009 to 5% within the past five years. The increase started in 2010 and transmission through sharing of needles constituted 9% (147) of the total cases for that year.

#### Figure 7. Cumulative Number of HIV Transmission by Year, January 1984-January 2016 (N=31,160)