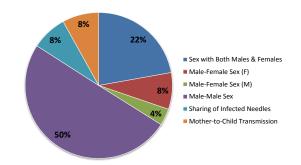

### **Overseas Filipino Workers (OFW)**

Thirty-eight OFWs were reported to the HARP in January 2016, comprising 5% of the total newly diagnosed cases for the month (Figure 9). Eighty-nine percent (34) were male. Most (97%) of the cases were infected through sexual contact (6 male-female sex, 13 male-male sex, 18 sex with both males & females) and 1 (3%) was infected through sharing of needles (Figure 10). The ages of male OFWs ranged from 21 years-48 years (median: 30 years) and half belonged to the 25-34 year age group. Among the female OFWs, the ages were 26 years-54 years (median: 36 years) and 2 were in the 25-34 year age group.

Figure 10. Modes of Transmission among OFW, Jan 1984–Jan 2016