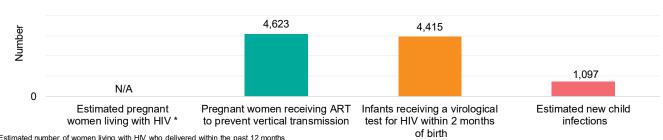

#### PMTCT cascade, 2020

\* Estimated number of women living with HIV who delivered within the past 12 months