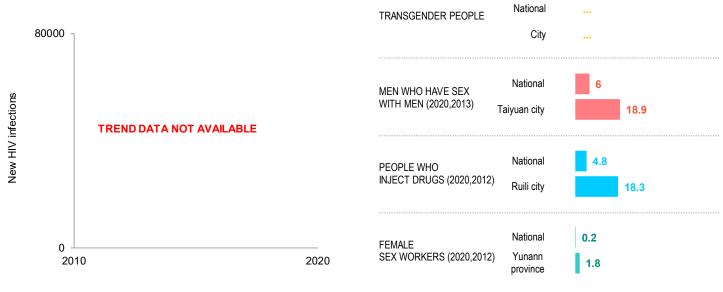

### Treatment cascade, 2020

 $^{\ast}$  Number of people on ART who received a viral load test in the past year and have viral load of <1000 copies/ml

Source: Global AIDS Monitoring 2021 and UNAIDS 2021 HIV Estimates